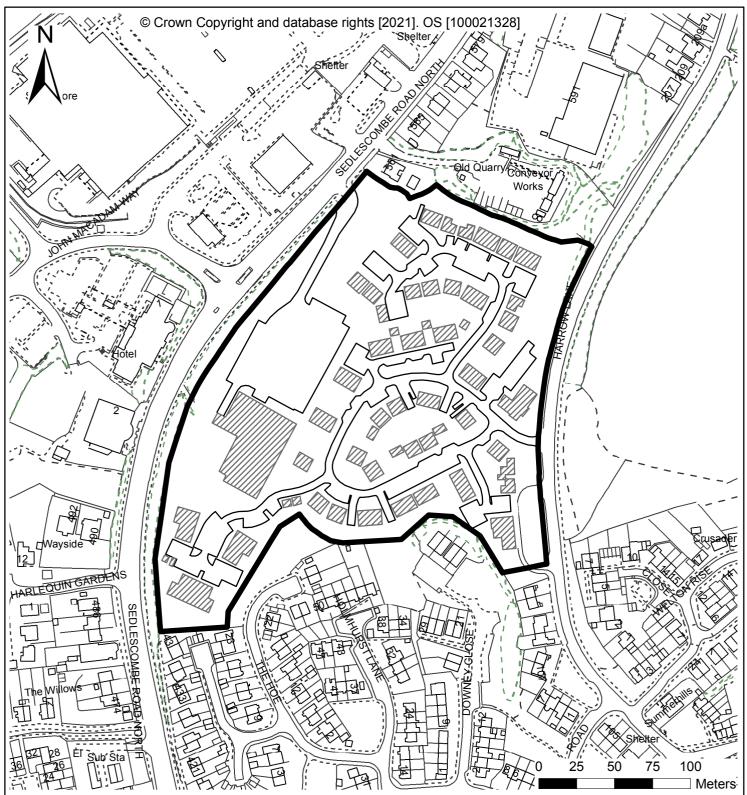

Ashdown House Sedlescombe Road North St Leonards-on-sea TN37 7PB Erection of a total of 151 no. dwellings (C3) and a 188 sq.m community centre (Use Class F2(b)) accessed from Harrow Lane, together with a 1,918 sq.m food retail store (Use Class E(a)) accessed from Sedlescombe Road North, and associated car parking, landscaping and servicing areas following demolition of the existing buildings (amended description)

Application No. HS/FA/21/00003

Use of this data is subject to terms and conditions. You are granted a non-exclusive, royalty free, revocable licence solely to view the Licensed Data for non-commercial purposes for the period during which Hastings Borough Council makes it available. You are not permitted to copy, sub-license, distribute, sell or otherwise make available the Licenced Data to third parties in any form. Third party rights to enforce the terms of this licence shall be reserved to OS.